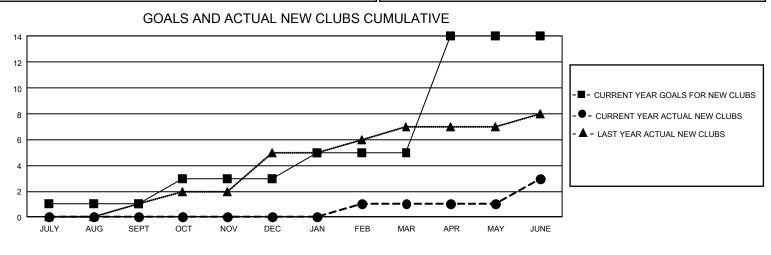

## GAT MONTHLY MEMBERSHIP PROGRESS REPORT

GMT Constitutional Area 1, Group H

REPORT DOES NOT INCLUDE CLUBS IN UNDISTRICTED AREAS.

| Clubs                 |               |           |               | Members               |                         |                         |                                                    |
|-----------------------|---------------|-----------|---------------|-----------------------|-------------------------|-------------------------|----------------------------------------------------|
| RESULTS FOR 2021-2022 |               |           |               | RESULTS FOR 2021-2022 |                         |                         |                                                    |
| QUARTER               | NEW CLUB GOAL | NEW CLUBS | DROPPED CLUBS | QUARTER               | /BER GROWTH NET<br>GOAL | MEMBER GROWTH<br>ACTUAL | DROPPED MEMBERS<br>ACTUAL (including<br>transfers) |
| JULY/AUG/SEPT         | 3             | 0         | 2             | JULY/AUG/SEPT         | 71                      | 244                     | 235                                                |
| OCT/NOV/DEC           | 6             | 0         | 3             | OCT/NOV/DEC           | 65                      | 222                     | 345                                                |
| JAN/FEB/MAR           | 6             | 1         | 3             | JAN/FEB/MAR           | 69                      | 244                     | 186                                                |
| APR/MAY/JUNE          | 27            | 2         | 3             | APR/MAY/JUNE          | 169                     | 284                     | 516                                                |