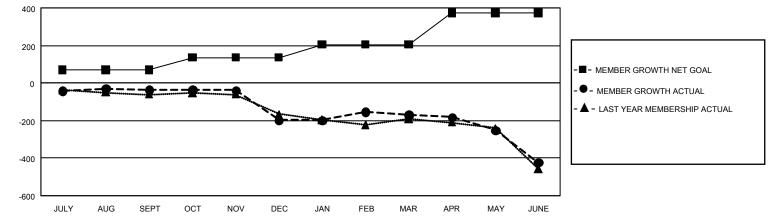

## GAT MONTHLY MEMBERSHIP PROGRESS REPORT

GMT Constitutional Area 1, Group H

REPORT DOES NOT INCLUDE CLUBS IN UNDISTRICTED AREAS.

| Clubs                 |               |           |               | Members               |                         |                         |                                                    |
|-----------------------|---------------|-----------|---------------|-----------------------|-------------------------|-------------------------|----------------------------------------------------|
| RESULTS FOR 2021-2022 |               |           |               | RESULTS FOR 2021-2022 |                         |                         |                                                    |
| QUARTER               | NEW CLUB GOAL | NEW CLUBS | DROPPED CLUBS | QUARTER               | /BER GROWTH NET<br>GOAL | MEMBER GROWTH<br>ACTUAL | DROPPED MEMBERS<br>ACTUAL (including<br>transfers) |
| JULY/AUG/SEPT         | 3             | 0         | 2             | JULY/AUG/SEPT         | 71                      | 244                     | 235                                                |
| OCT/NOV/DEC           | 6             | 0         | 3             | OCT/NOV/DEC           | 65                      | 222                     | 345                                                |
| JAN/FEB/MAR           | 6             | 1         | 3             | JAN/FEB/MAR           | 69                      | 244                     | 186                                                |
| APR/MAY/JUNE          | 27            | 2         | 3             | APR/MAY/JUNE          | 169                     | 284                     | 516                                                |